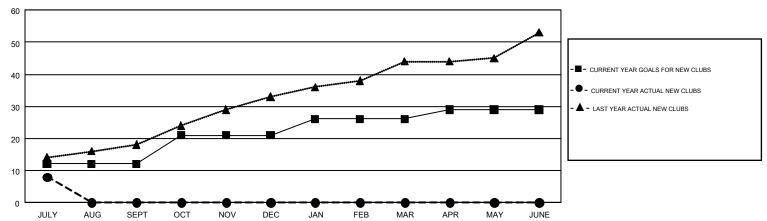

## GOALS AND ACTUAL NEW CLUBS CUMULATIVE

## GMT MONTHLY MEMBERSHIP PROGRESS REPORT

Results as of: 7/31/2018

Multiple District 3231

JAYESH THAKKAR

**LOCATION: INDIA** 

GMT CA 6

|               | Club          | 98          |               | Members               |                           |                         |                                              |  |
|---------------|---------------|-------------|---------------|-----------------------|---------------------------|-------------------------|----------------------------------------------|--|
|               | RESULTS FOR   | R 2018-2019 |               | RESULTS FOR 2018-2019 |                           |                         |                                              |  |
| QUARTER       | NEW CLUB GOAL | NEW CLUBS   | DROPPED CLUBS | QUARTER               | MEMBER GROWTH NET<br>GOAL | MEMBER GROWTH<br>ACTUAL | DROPPED MEMBERS ACTUAL (including transfers) |  |
| JULY/AUG/SEPT | 12            | 8           | 2             | JULY/AUG/SEPT         | 515                       | 320                     | 202                                          |  |
| OCT/NOV/DEC   | 9             | 0           | 0             | OCT/NOV/DEC           | 575                       | 0                       | 0                                            |  |
| JAN/FEB/MAR   | 5             | 0           | 0             | JAN/FEB/MAR           | 565                       | 0                       | 0                                            |  |
| APR/MAY/JUNE  | 3             | 0           | 0             | APR/MAY/JUNE          | 210                       | 0                       | 0                                            |  |