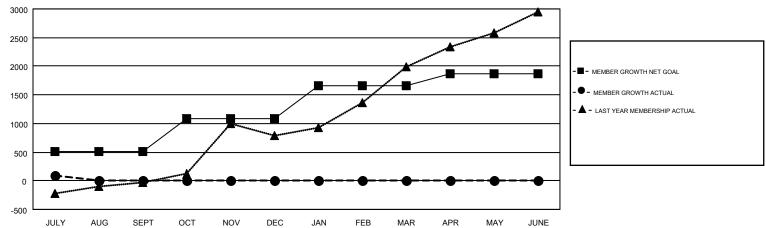

## GOALS AND ACTUAL MEMBERS CUMULATIVE

| DROPPED CLUBS: 2 |     | 53 CLUBS OF 300 ADDED 1 OR MORE<br>NEW MEMBERS | GENDER DISTRIBUTION  MALE 9,401 (62.64%) |                |       |
|------------------|-----|------------------------------------------------|------------------------------------------|----------------|-------|
| DROPPED MEMBERS  |     |                                                | FEMALE                                   | 5,606 (37.36%) |       |
| DECEASED         | 2   | CLICK HERE FOR CUMULATIVE                      | TOTAL FAMILY UNIT MEMBERS                |                | 7,470 |
| OTHER 200        |     | MEMBERSHIP DATA                                | FAMILY MEMBERS PAYING HALF DUES          |                | 4,175 |
| TOTAL            | 202 |                                                |                                          |                |       |

## GMT MONTHLY MEMBERSHIP PROGRESS REPORT

Results as of: 7/31/2018

Multiple District 3231

JAYESH THAKKAR

**LOCATION: INDIA** 

GMT CA 6

|               | Club          | 98          |               | Members               |                           |                         |                                              |  |
|---------------|---------------|-------------|---------------|-----------------------|---------------------------|-------------------------|----------------------------------------------|--|
|               | RESULTS FOR   | R 2018-2019 |               | RESULTS FOR 2018-2019 |                           |                         |                                              |  |
| QUARTER       | NEW CLUB GOAL | NEW CLUBS   | DROPPED CLUBS | QUARTER               | MEMBER GROWTH NET<br>GOAL | MEMBER GROWTH<br>ACTUAL | DROPPED MEMBERS ACTUAL (including transfers) |  |
| JULY/AUG/SEPT | 12            | 8           | 2             | JULY/AUG/SEPT         | 515                       | 320                     | 202                                          |  |
| OCT/NOV/DEC   | 9             | 0           | 0             | OCT/NOV/DEC           | 575                       | 0                       | 0                                            |  |
| JAN/FEB/MAR   | 5             | 0           | 0             | JAN/FEB/MAR           | 565                       | 0                       | 0                                            |  |
| APR/MAY/JUNE  | 3             | 0           | 0             | APR/MAY/JUNE          | 210                       | 0                       | 0                                            |  |